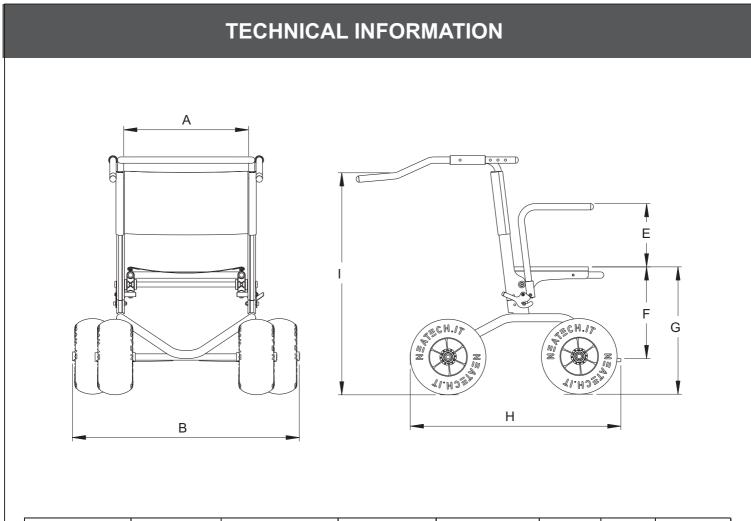

## **GENERAL FEATURES**

Maximum user weight Empty weight

100 kg chassis 5.5 kg, wheels 3 kg

Aluminum chassis Ø30 mm pneumatic wheels with sealed joints.

| A<br>SIZE [cm] | B<br>WIDTH [cm] | C<br>BACKREST HEIGHT [cm] | E<br>ARMREST HEIGHT [cm] | F<br>LEGREST LENGHT [cm] | G<br>SEAT HEIGHT<br>[cm] | H<br>TOTAL<br>LENGHT [cm] | l<br>HANDLE HEIGHT<br>[cm] |
|----------------|-----------------|---------------------------|--------------------------|--------------------------|--------------------------|---------------------------|----------------------------|
| 46             | 90              | 40                        | 25                       | 36                       | 50                       | 38                        | 88-96                      |